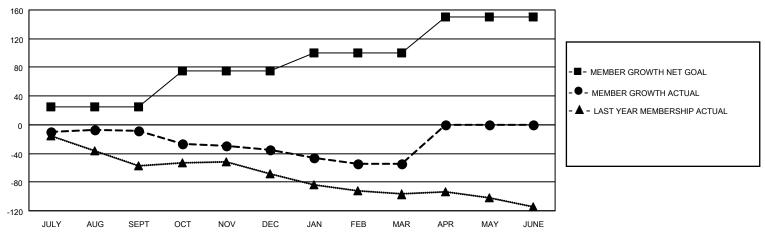

## GOALS AND ACTUAL MEMBERS CUMULATIVE

| DROPPED CLUBS: 0 |     | 26 CLUBS OF 59 ADDED 1 OR<br>MORE NEW MEMBERS | GENDER DISTRIBUTION           |              |  |
|------------------|-----|-----------------------------------------------|-------------------------------|--------------|--|
|                  |     | MORE NEW MEMBERS                              | MALE 865 (64.99%)             |              |  |
|                  |     |                                               | FEMALE                        | 466 (35.01%) |  |
| DROPPED MEMBERS  |     |                                               | NON BINARY                    | 0 (0.00%)    |  |
|                  |     |                                               | PREFER NOT TO ANSWER          | 0 (0.00%)    |  |
| DECEASED         | 17  |                                               |                               |              |  |
| CLUB CANCELLED   | 0   | CLICK HERE FOR CUMULATIVE                     | TOTAL FAMILY UNIT MEMBERS 253 |              |  |
| OTHER            | 101 | MEMBERSHIP DATA                               |                               |              |  |
| TOTAL            | 118 |                                               | FAMILY MEMBERS PAYING HAI     | LF DUES 127  |  |
|                  |     |                                               |                               |              |  |